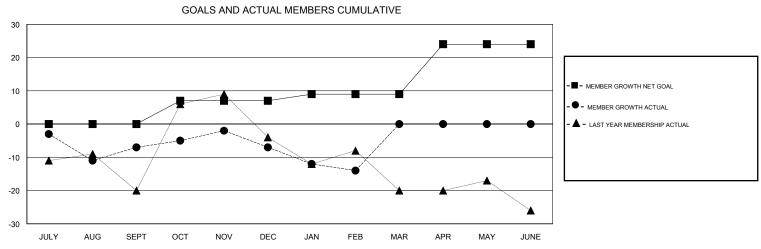

## **CINDY GREGG LOCATION PENNSYLVANIA GMT CA** Clubs Members RESULTS FOR 2018-2019 RESULTS FOR 2018-2019 NEW CLUB GOAL NEW CLUBS DROPPED CLUBS MEMBER GROWTH NET MEMBER GROWTH DROPPED QUARTER QUARTER GOAL ACTUAL MEMBERS ACTUAL (including transfers) 0 0 0 0 13 17 JULY/AUG/SEPT JULY/AUG/SEPT 0 0 27 25 OCT/NOV/DEC OCT/NOV/DEC 0 0 2 12 18 JAN/FEB/MAR JAN/FEB/MAR 1 0 0 0 0 15 APR/MAY/JUNE APR/MAY/JUNE