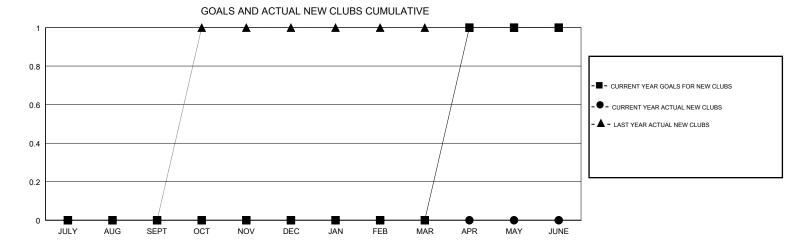

## **CINDY GREGG LOCATION PENNSYLVANIA GMT CA** Clubs Members RESULTS FOR 2018-2019 RESULTS FOR 2018-2019 NEW CLUB GOAL NEW CLUBS DROPPED CLUBS MEMBER GROWTH NET MEMBER GROWTH DROPPED QUARTER QUARTER GOAL ACTUAL MEMBERS ACTUAL (including transfers) 0 0 0 0 13 17 JULY/AUG/SEPT JULY/AUG/SEPT 0 0 27 25 OCT/NOV/DEC OCT/NOV/DEC 0 0 2 12 18 JAN/FEB/MAR JAN/FEB/MAR 1 0 0 0 0 15 APR/MAY/JUNE APR/MAY/JUNE